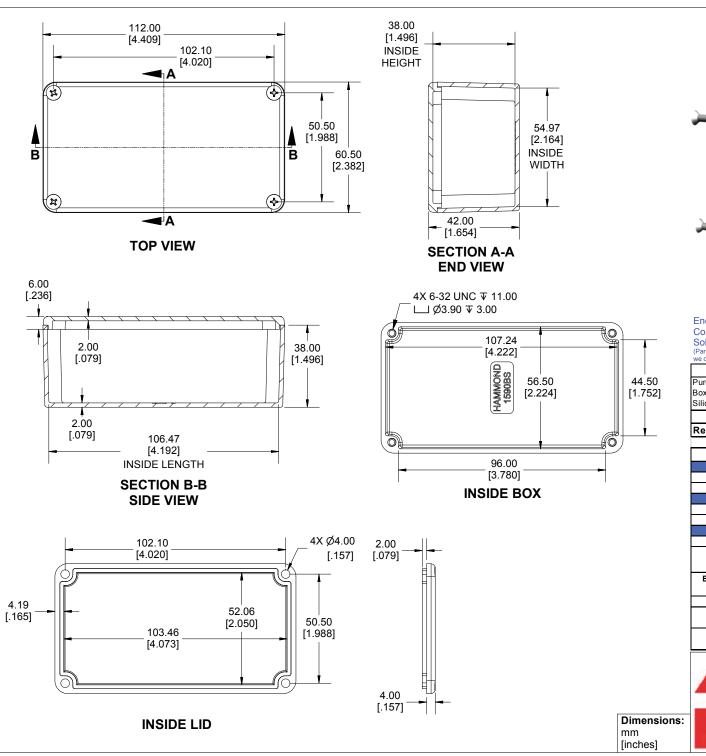

Enclosures can be Factory Modified (Milling, Drilling, Printing etc.)
Contact Factory mjm@hammondmfg.com for quotes
Solid models of this enclosure available in STEP or IGES.
(Part number and text placement/onentation on our products are subject to change,
we do not recommend using them as a locating reference for modification purposes)

## NOTE

Purchased assembly includes box, lid and 4 cover screws. Box and lid are made from Diecast Aluminum Alloy. Silicone Gasket supplied with liquid resistant enclosure.

Recommended Torque: 50-55 cN.m [71-78 ozf.in]
Recommended Torque with Gasket: 25-30 cN.m [36-43 ozf.in]

| PART NUMBERS                                                              |              |
|---------------------------------------------------------------------------|--------------|
| 1590BS Enclosure                                                          |              |
| Natural Finish Enclosure                                                  | 1590BS       |
| Black Textured Enclosure                                                  | 1590BSBK     |
| 1590BS Liquid Resistant Enclosure (Silicone Gasket)                       |              |
| Natural Finish Enclosure                                                  | 1590WBS      |
| Black Textured Enclosure                                                  | 1590WBSBK    |
| ACCESSORIES                                                               |              |
| Liquid Resistant Cover Screws                                             |              |
| Stainless Steel Cover Screws (Pkg 100)<br>[6-32 x 1/2" With O-Ring]       | 1590WMS100   |
| Black Stainless Steel Cover Screws (Pkg 100)<br>[6-32 x 1/2" With O-Ring] | 1590WMS100BK |
| Standard Cover Screws                                                     |              |
| Plated Cover Screws (Pkg 100)                                             | 1590MS100    |
| [6-32 x 1/2"]                                                             |              |
| Black Cover Screws (Pkg 100)<br>[6-32 x 1/2"]                             | 1590MS100BK  |