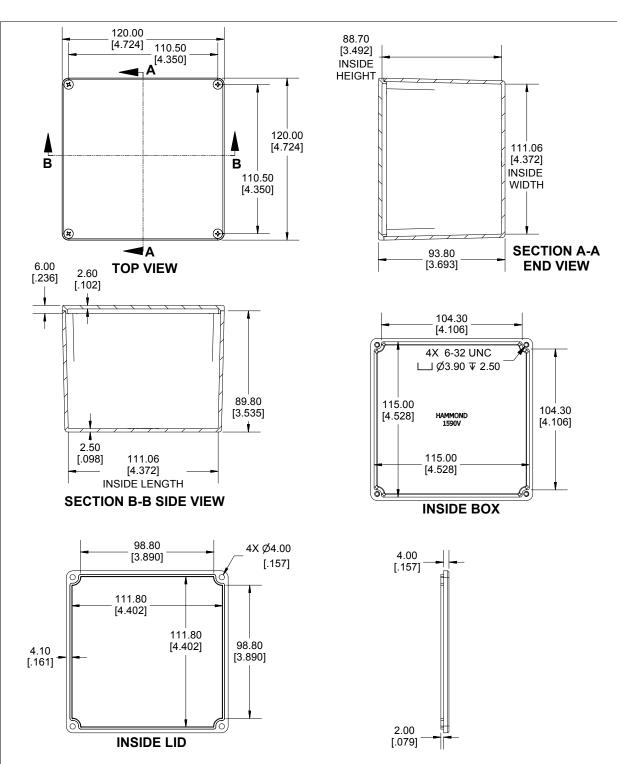

Enclosures can be Factory Modified (Milling, Drilling, Printing etc.)
Contact Factory mjm@hammondmfg.com for quotes
Solid models of this enclosure available in STEP or IGES.
(Part number and text placement/orientation on our products are subject to change,
we do not recommend using them as a locating reference for modification purposes)

## NOTE

Purchased assembly includes box, lid and 4 cover screws. Box and lid are made from Diecast Aluminum Alloy. Silicone Gasket supplied with liquid resistant enclosure.

Recommended Torque: 50-55 cN.m [71-78 ozf.in]
Recommended Torque with Gasket: 25-30 cN.m [36-43 ozf.in]

| PART NUMBERS                                                              |              |
|---------------------------------------------------------------------------|------