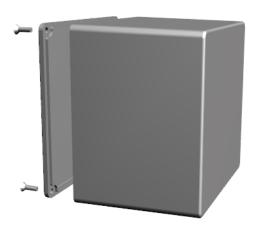

## NOTE

Purchased assembly includes box, lid and 4 cover screws. Box and lid are made from Diecast Aluminum Alloy. Silicone Gasket supplied with liquid resistant enclosure.

Recommended Torque: 50-55 cN.m [71-78 ozf.in]
Recommended Torque with Gasket: 25-30 cN.m [36-43 ozf.in]