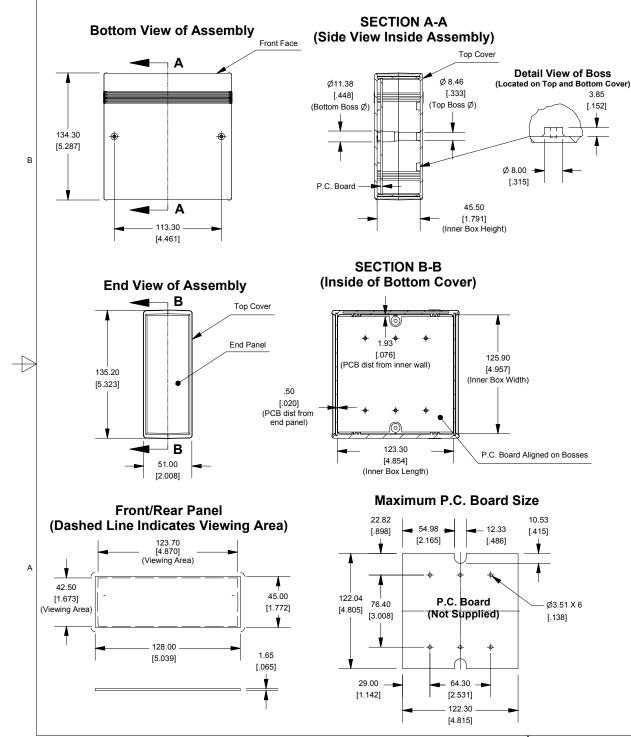

2

в

1

Enclosures can be Factory Modified (Milling, Drilling, Printing etc.) Solid models of this enclosure available in STEP or IGES. Contact Factory mim@hammondmfg.com

| NOTE                                                                                                               |                 |
|--------------------------------------------------------------------------------------------------------------------|-----------------|
| Purchased Assembly includes top and bottom cov<br>panels (alloy 5052-H32, SPV coating on one side)<br>rubber feet. |                 |
| 1509B Instrument C                                                                                                 |                 |
| 1598B Instrument C<br>FLAME RETARDANT ABS (U                                                                       |                 |
| Black Enclosure with Aluminum Panels                                                                               | 1598BBK         |
| Grey Enclosure with Aluminum Panels                                                                                | 1598BGY         |
| Black EMI/RFI Shielded                                                                                             | 1598RBBK        |
| NON-FLAME RETARDANT GPAB                                                                                           | S (UL94-HB)     |
| Grey Enclosure with Aluminum Panels                                                                                | 1598BSGY        |
| Grey Enclosure with Black Plastic Panels                                                                           | 1598BSGYPBK     |
| ACCESSORIES                                                                                                        |                 |
| Black Plastic Panels                                                                                               | 1598PLBBK       |
| Rubber Feet (Pkg 24)                                                                                               | 1421T2          |
| For 1598 FR-ABS<br>Cover Screws (Pkg 100) [M3 - 0.5 x 10mm]                                                        | 1591MS100       |
| For 1598 GPABS<br>Cover Screws (Pkg 100) [#4 x 5/8" (15.9mm)]                                                      | 1591TS100       |
| For Both Models<br>PCB Screws (Pkg 100) [#6 x 1/4" (6.4mm)]                                                        | 1598ATS100      |
| HAMMO<br>MANUFA                                                                                                    | )ND<br>CTURING™ |
| LL/ 159                                                                                                            | 8B              |
| www.hammondmfg.com                                                                                                 |                 |