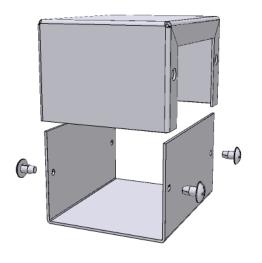

## NOTE Purchased assembly includes bottom, cover and 4 cover screws. Bottom and cover are made from 0.04" Aluminum.

mm

[inches]